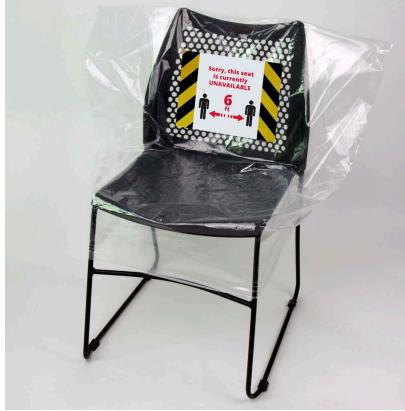

## CHAIR COVERS

These recyclable, clear, 2 mil plastic chair covers and adhesive labels are ideal for:

- Restaurants
- Bars
- Waiting Rooms
- Community/Corporate Events
- Sports Events

## **PLASTIC CHAIR COVER**

**Size:** 24W x 24 x 48H 2 mil. Clear.

| Imprint | ltem#      | 100  | 200  | 500  | 1000 | 3000   |
|---------|------------|------|------|------|------|--------|
| PLAIN   | 21CCOV2448 | 1.92 | 1.70 | 1.58 | 1.50 | 1.44 A |

## 71/2W x 10H ADHESIVE LABEL

| Imprint | ltem #     | 150    |
|---------|------------|--------|
| PRINT   | DPLABEL710 | 2.50 A |

Set-Up: FREE

**Production time:** 4 business days from all final approvals. Adhesive Label application may require additional production time.