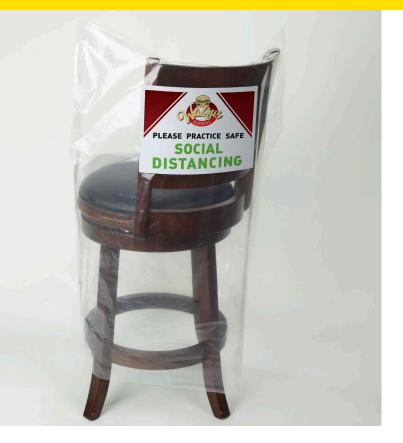

## CHAIR COVERS

These recyclable, clear, 2 mil plastic chair covers and adhesive labels are ideal for:

- Restaurants
- Bars
- Waiting Rooms
- Community/Corporate Events
- Sports Events

## **PLASTIC CHAIR COVER**

**Size:** 24W x 24 x 48H 2 mil. Clear.

| Imprint | ltem#      | 100  | 200  | 500  | 1000 | 3000   |
|---------|------------|------|------|------|------|--------|
| PLAIN   | 21CCOV2448 | 1.92 | 1.70 | 1.58 | 1.50 | 1.44 A |

## 71/2W x 10H ADHESIVE LABEL

| Imprint | ltem #     | 150    |
|---------|------------|--------|
| PRINT   | DPLABEL710 | 2.50 A |

Set-Up: FREE

**Production time:** 4 business days from all final approvals. Adhesive Label application may require additional production time.